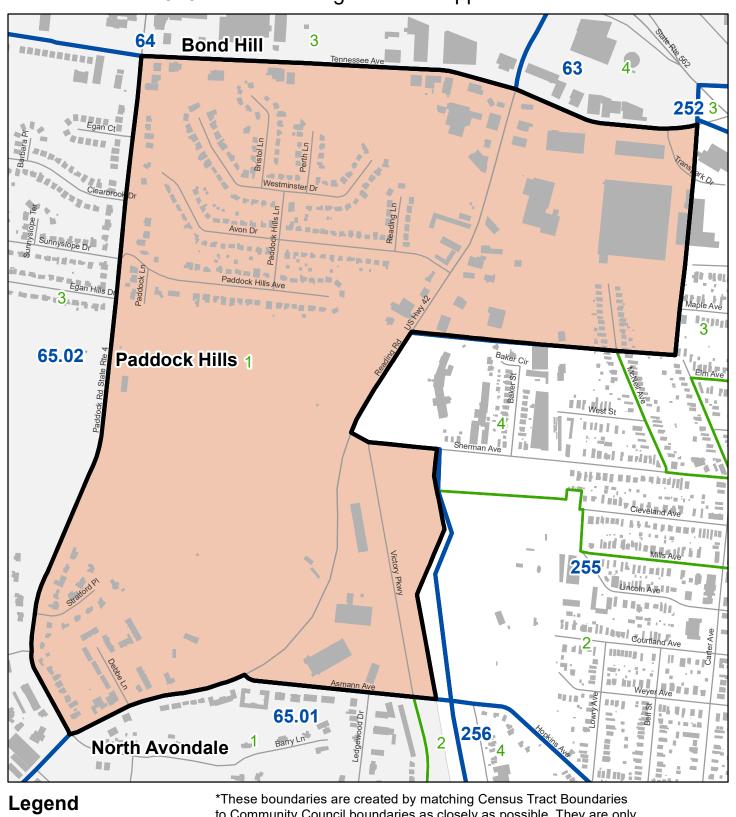

2020 Statistical Neighborhood Approximation\*

**SNA** Boundary

2020 CensusTracts

2020 BlockGroups

Roads

Buildings

to Community Council boundaries as closely as possible. They are only used to calculate demographic data about each neighborhood by using Census Data.